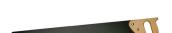

## AERATED CONCRETE SAW BLADE L 450 MM NO. OF TEETH 22 CARBIDE BEECH HANDLE, NATURAL

SKU: 4001603121457

1,00 ST Aerated concrete saw blade L 450 mm no. of teeth 22 carbide beech handle, natural

Categories: Concrete saws, Saws

Product Features: Length of sheet: 450 mm

No. of teeth: 22

Type: Beechwood handle, natural

Material: Carbide

Scope of delivery: 1,00 ST Aerated concrete saw blade L 450 mm no. of teeth 22 carbide beech handle,

## PRODUCT DESCRIPTION

Beechwood handle, natural

- Nickel-plated rivets
- With carbide teeth
- For breeze blocks
- Aerated concrete
- Lightweight panels
- Pumice, etc.