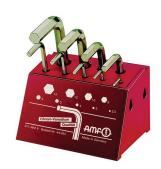

## AMF ALLEN KEY SET 911-WM9 9-PART WORKBENCH STAND AF 2.5-14 MM SHORT CV STEEL

SKU: 4020772044060

Allen key set 911-WM9 9-part workbench stand AF 2.5-14 mm short CV steel

**Categories:** <u>Allen key sets</u>, <u>Screwdrivers and</u> accessories

**Product Features:** Contents: 9-part

Widths across flats: 2.5, 3, 4, 5, 6, 8, 10, 12, 14

mm

Surface: Nickel-plated

Shape: Short

Packaging: Workshop stand

Material: CV steel Brand: AMF

Scope of delivery:

## CV steel

- Hardened
- Nickel-plated
- Flat-milled faces
- Chamfered edges ISO 2936 Further technical information:
- Equipped with: AF 2.5-14mm Supplied in impact-resistant workbench stand (with connecting clip for connecting additional workshop stands)