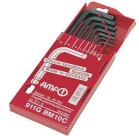

# AMF ALLEN KEY SET 911G-BM10 8-PART SLIDE-OUT CASE AF 2-10 MM SHORT BALL END CV STEEL

**SKU:** 4020772046057

Allen key set 911G-BM10 8-part slide-out case AF 2-10 mm short ball end CV steel

**Categories:** <u>Allen key sets</u>, <u>Screwdrivers and</u> <u>accessories</u>

### Product Features: Contents: 8-part

Widths across flats: 2, 2.5, 3, 4, 5, 6, 8, 10 mm Shape: Short Type: Ball end Packaging: Plastic box with slide-out tray Material: CV steel Brand: AMF

Scope of delivery: 1,00 ST Allen key set 911G-BM10 8-part slideout case AF 2-10 mm short ball end CV steel |

## **PRODUCT DESCRIPTION**

With ball ends

- CV steel
- Hardened, steel grey
- Shape: Short
- Long leg with ball end
- Allows screwing at an angle of up to 30° Further technical information:
- Equipped with: AF 2-10mm Supplied in plastic box with slide-out tray