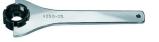

## AMF COLLET CHUCK KEY ER NO. 250 SIZE ER 16

**SKU:** 4020772052232

Collet chuck key ER no. 250 size ER 16

Categories: Collet chuck keys and accessories, Tool holder accessories

**Product Features:** Size: ER 16 Brand: AMF

## **PRODUCT DESCRIPTION**

To securely clamp clamping nuts from system ER/ESX as per DIN 6499 made of special steel, hardened and galvanised

- With suspension hole