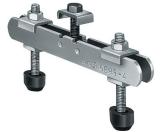

## AMF CROSS ARM NO. 6895 SIZE 3 SUITABLE FOR QUICK-CLAMP

**SKU:** 4020772099534

Cross arm no. 6895 size 3 suitable for quickclamp

Categories: <u>Quick-clamp</u>, <u>Workpiece</u> <u>clamping</u>

**Product Features:** Size: 3 DIN 933 screw: M8 x 45 Brand: AMF Suitable for: Quick-clamps

## **PRODUCT DESCRIPTION**

For quick-clamp

- Galvanised and passivated
- Completed with two tempered clamping screws no. 6890 and a mounting screw

- Application: With the cross arm, either one large work piece can be clamped at two points or two smaller work pieces can be clamped at the same time. Further technical information:

- Screw spacing: 34-100mm
- Overall length: 120mm