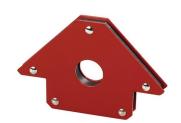

## ANGLE FIXING DEVICE MAGNETIC 34 KG 45, 90, 135 DEG

**SKU:** 4015448732358

Angle fixing device magnetic 34 kg 45, 90, 135 deg

**Categories:** <u>Clamping fixtures</u>, <u>Welding accessories</u>

**Product Features:** Holding force: 34 kg

Brackets: 45, 90, 135°

Scope of delivery: 1,00 ST Angle fixing device magnetic 34 kg 45, 90, 135 deg |

## PRODUCT DESCRIPTION

For assembly and welding work

- Fixed angles of 45°, 90° and 135° Further technical information:
- Type: Magnetic