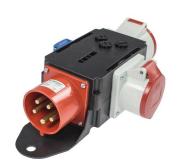

## AS-SCHWABE CEE ADAPTER MIXO MOSEL 1XCEE PLUG 400V, 32 A, 5-PIN IP44

SKU: 4011160605253

CEE adapter MIXO MOSEL 1xCEE plug 400V, 32 A, 5-pin IP44

Categories: CEE adapter, Electro-technology

Product Features: Input: 1xCEE plug 400 V,

32 A, 5-pole

Outlet: 1xCEE 400 V, 16 A, 5-pole / 1xCEE 400

V, 32 A, 5-pole / 1xsocket 230 V, 16 A

Protection class: IP44 Brand: AS-SCHWABE

Scope of delivery:

1,00 ST CEE adapter MIXO MOSEL 1xCEE plug 400V, 32 A, 5-pin IP44 |

## PRODUCT DESCRIPTION

Housing made from shatterproof special plastic

- Splash-proof
- Versatile, space-saving, universal, mobile and durable
- With 3G fuse (10 A capacity up to 7 kW
- IP44