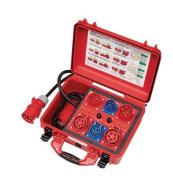

## BENNING MEASUREMENT ADAPTER MA 4 ACTIVE/PASSIVE TESTING F. 1+3 PHASE DEVICES ALSO FOR WELDING DEVICES

**SKU:** 4014651441620

Measurement adapter MA 4 active/passive testing f. 1+3 phase devices also for welding devices

## **PRODUCT DESCRIPTION**

For the active and passive testing of 1- and 3-phase devices (incl. welding equipment) as well as extension cables

- Suitable for device testers BENNING ST 725, ST 750 A, ST 755, ST 755+, ST 760 and ST 760+
- Connection for test objects with CEE 16 A/230 V, CEE 16 A/400 V and VEE 32 A/400 V connectors
- Measurement adapter can also be fully loaded with 32 A
- Supported measurements: RPE protective conductor resistance, RISO insulation resistance, IDiff. Differential currents, IEA substitute leakage current, tripping time and tripping current of PRCDs
- Equipment and cable function test, incl. line break, short-circuit and rotary field testing
- "Function" rotary switch for equipment selection: Electrical device or extension line
- "Cable" rotary switch: Connection of all or individual phases for detailed cable testing
- Self-test: Deliberate connection of a device leakage current (1 mA / 3 mA) to test the overall test system
- 7 status LEDs and 1 mains LED
- Tough and dust/water-proof protective case IP 67