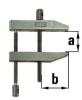

Product Features: Clamping width: 36 mm

Radius: 19 mm Brand: BESSEY

Clamping width (a): 36 mm

Scope of delivery: 1,00 ST Parallel screw clamp PA clamping width 36 mm radius 19 mm |