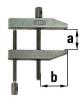

Product Features: Clamping width: 87 mm

Radius: 50 mm Brand: BESSEY

Clamping width (a): 87 mm

Scope of delivery: 1,00 ST Parallel screw clamp PA clamping width 87 mm radius 50 mm |