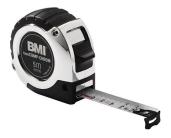

## BMI POCKET RETRACTING TAPE MEASURE CHROME LENGTH 2 M WIDTH 16 CM MM/CM EG II PLASTIC AUTOMATIC PLASTIC AUTOMATIC

**SKU:** 4007368113812

1,00 ST Pocket retracting tape measure chrome length 2 m width 16 cm mm/cm EG II plastic automatic plastic automatic

# Product Features: Length: 2 m

Belt width: 16 mm Brand: BMI Type: Automatic Partition: mm/cm

Scope of delivery: 1,00 ST Pocket retracting tape measure chrome length 2 m width 16 cm mm/cm EG II plastic automatic plastic automatic |

## **PRODUCT DESCRIPTION**

Chrome-plated ABS plastic casing with tape brake and automatic tape retraction

- Excellent stability thanks to wide hinges with strong tape curvature
- Housing with clip
- EC accuracy class II Further technical information:
- Housing: Plastic
- Accuracy: EC II