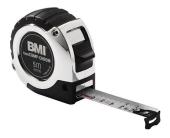

# BMI POCKET RETRACTING TAPE MEASURE CHROME LENGTH 8 M WIDTH 25 CM MM/CM EG II PLASTIC AUTOMATIC PLASTIC AUTOMATIC

SKU: 4007368113874

1,00 ST Pocket retracting tape measure chrome length 8 m width 25 cm mm/cm EG II plastic automatic plastic automatic

## Product Features: Length: 8 m

Belt width: 25 mm Brand: BMI Type: Automatic Partition: mm/cm

Scope of delivery: 1,00 ST Pocket retracting tape measure chrome length 8 m width 25 cm mm/cm EG II plastic automatic plastic automatic |

## **PRODUCT DESCRIPTION**

Chrome-plated ABS plastic casing with tape brake and automatic tape retraction

- Excellent stability thanks to wide hinges with strong tape curvature
- Housing with clip
- EC accuracy class II Further technical information:
- Housing: Plastic
- Accuracy: EC II