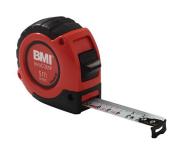

## BMI POCKET RETRACTING TAPE MEASURE TWOCOMP LENGTH 8 M WIDTH 25 CM MM/CM EG II ABS AUTOMATIC ABS AUTOMATIC

**SKU:** 4007368097457

1,00 ST Pocket retracting tape measure twoComp length 8 m width 25 cm mm/cm EG II ABS automatic ABS Automatic

Categories: Length dimension measurement, Pocket retracting tape measures

Product Features: Length: 8 m

Belt width: 25 mm

Brand: BMI
Type: Automatic
Partition: mm/cm

Scope of delivery:

1,00 ST Pocket retracting tape measure twoComp length 8 m width 25 cm mm/cm EG II ABS automatic ABS Automatic |

## PRODUCT DESCRIPTION

With robust tape mechanism

- Impact-resistant ABS plastic housing with pleasant to the touch soft components for safe handling
- Automatic tape retraction with stop
- With belt clip
- Article no. 4000 855 887, 4000 855 888, 4000 855 889, 4000 855 890: With magnet in the start hook
- EC accuracy class II Further technical information:
- Packaging: SB
- Housing: ABS
- Accuracy: EC II