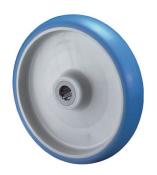

Categories: Spare wheels, Wheels and

**Castors** 

Product Features: Wheel Ø: 125 mm

Width of wheel: 32 mm

Axle Ø: 15 mm

Length of hub: 44 mm

Load-bearing capacity: 150 kg Material of castor: Polyurethane

Brand: BS ROLLEN

## **PRODUCT DESCRIPTION**

Blue polyurethane running surface 85 +/-4 Shore A, wheel body made of plastic

- Roller bearing Supplied without axle parts!