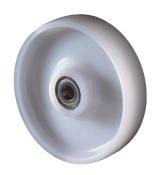

## BS ROLLEN SPARE WHEEL WHEEL DM 125 MM LOAD CAP. 700 KG POLYAMIDE AXLE DIAMETER 20 MM HUB LENGTH 60 MM

SKU: 4021885060657

Spare wheel wheel dm 125 mm load cap. 700 kg polyamide axle diameter 20 mm hub length 60 mm

Categories: Spare wheels, Wheels and

**Castors** 

Product Features: Wheel Ø: 125 mm

Width of wheel: 50 mm

Axle Ø: 20 mm

Length of hub: 60 mm

Load-bearing capacity: 700 kg Material of castor: Polyamide

Brand: BS ROLLEN