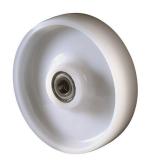

## BS ROLLEN SPARE WHEEL WHEEL DM 150 MM LOAD CAP. 900 KG POLYAMIDE AXLE DIAMETER 20 MM HUB LENGTH 60 MM

**SKU:** 4021885032425

Spare wheel wheel dm 150 mm load cap. 900 kg polyamide axle diameter 20 mm hub length 60 mm

Categories: Spare wheels, Wheels and

**Castors** 

Product Features: Wheel Ø: 150 mm

Width of wheel: 48 mm

Axle Ø: 20 mm

Length of hub: 60 mm

Load-bearing capacity: 900 kg Material of castor: Polyamide

Type: Spare wheel for 3000275900 - 914

**Brand: BS ROLLEN** 

Scope of delivery:

1,00 ST Spare wheel wheel dm 150 mm load cap. 900 kg polyamide axle diameter 20 mm

hub length 60 mm |

## **PRODUCT DESCRIPTION**

Made of plastic (natural-coloured)

- Heavy type
- Largely resistant to petrol, diesel, oils such as vegetable and animal fats
- Ball bearing Supplied without axle parts!