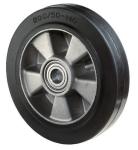

## BS ROLLEN SPARE WHEEL WHEEL DM 200 MM LOAD CAP. 450 KG RUBBER AXLE DIAMETER 20 MM HUB LENGTH 60 MM

SKU: 4021885032784

Spare wheel wheel dm 200 mm load cap. 450 kg rubber axle diameter 20 mm hub length 60 mm

# Categories: Spare wheels, Wheels and Castors

**Product Features:** Wheel Ø: 200 mm Width of wheel: 50 mm Axle Ø: 20 mm Length of hub: 60 mm Load-bearing capacity: 450 kg Material of castor: Rubber Tyres: Elastic solid rubber Brand: BS ROLLEN

## **PRODUCT DESCRIPTION**

Elastic solid rubber tyres (black, firmly cured-on on aluminium wheel body

- Wheel axle screwed
- Ball bearing