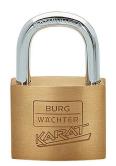

## BURG-WÄCHTER BRASS CYLINDER LOCK 217 40 LOCK BODY WIDTH 40 MM BRASS, KEYED TO DIFFER

**SKU:** 4003482034408

1,00 ST Brass cylinder lock 217 40 lock body width 40 mm brass, keyed to differ

**Categories:** <u>Padlocks</u>, <u>Safety technology and value protection</u>

**Product Features:** Type: Reversible

Width of lock body: 40 mm Thickness of shackle: 6.0 mm Width of frame: 23.0 mm Height of shackle: 23.5 mm Overall height: 60 mm Brand: BURG-WÄCHTER

Material: Brass Model: 217 40

## **PRODUCT DESCRIPTION**

Solid lock body

- Pin cylinder
- Steel-hardened shackle
- Locked on both sides
- With 2 keys