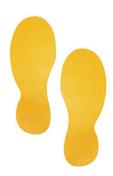

## DURABLE PARKING PLACE MARKING SHAPE FOOTPRINT SELF-ADHESIVE SIGNAL YELLOW 5 PAIRS

SKU: 4005546982540

1,00 PK Parking place marking shape footprint self-adhesive signal yellow 5 pairs

**Categories:** Chemical-technical products,

<u>Markings</u>

**Product Features:** Shape: Footprint

Width: 90 mm Length: 240 mm Type: Self-adhesive

RAL: 1003

Height: 0.7 mm Brand: DURABLE

Scope of delivery: 1,00 PK Parking place marking shape

footprint self-adhesive signal yellow 5 pairs |

## **PRODUCT DESCRIPTION**

For marking danger zones, parking spaces, footpaths, etc.

- Self-adhesive, for attaching to indoor floors
- Abrasion resistant and durable
- To ASR A1.5/1,2 "Floorings" to DIN 51130 anti-slip (R-group) R9
- Colour: RAL 1003 signal yellow Further technical information:
- Contents: 5 pairs
- Colour: Signal yellow