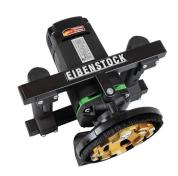

## EIBENSTOCK CONCRETE GRINDER EBS 1802 125 MM 10000 MIN-1 1800 W

**SKU:** 4026851010056

Concrete grinder EBS 1802 125 mm 10000 min-1 1800 W

Categories: Concrete grinders, Power Tools

Product Features: Grinding disc Ø: 125 mm

Nominal input power: 1800 W No-load speed: 10000 min-1

Connector type: C Brand: EIBENSTOCK

Scope of delivery: 1,00 ST Concrete grinder EBS 1802 125 mm 10000 min-1 1800 W |

## **PRODUCT DESCRIPTION**

For small to medium-sized surfaces

- Electronics
- Soft start
- Overload display
- Overload cut-off
- Grinding and smoothing irregularities
- Removal of shuttering, limewashes, old paintwork and coatings, tile cement, plaster and carpet adhesive Further technical information:
- Weight: 5.9kg
- Grinding spindle: 22.23mm
- Mains voltage: 230 V / 50-60 Hz
- Subject to audit: Yes Scope of supply: Diamond grinding plate (concrete tool set, case