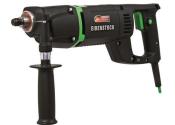

## EIBENSTOCK DIAMOND DRY CORE DRILL EHD 1500 32-82 MM 1500 W

**SKU:** 4026851016157

Diamond dry core drill EHD 1500 32-82 mm 1500 W

**Categories:** <u>Core drills and accessories</u>, <u>Power Tools</u>

**Product Features:** Tool holders: M18 outside Nominal input power: 1500 W No-load speed: 0-3700 min-1 Load speed: 0-2000 min-1 Weight: 3.9 kg Connector type: C Brand: EIBENSTOCK

Scope of delivery: 1,00 ST Diamond dry core drill EHD 1500 32-82 mm 1500 W |