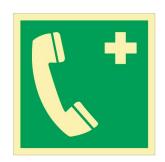

## EMERGENCY SIGN ASR A1.3/DIN EN ISO 7010/DIN 67510 L148XW148 MM EMERGENCY PHONE FILM

SKU: 4054773019420

Emergency sign ASR A1.3/DIN EN ISO 7010/DIN 67510 L148xW148 mm emergency phone film

**Categories:** Emergency signs, Occupational Safety

Product Features: Material: Film

Width: 148 mm Length: 148 mm Colour: Green/white

Type: Emergency telephone

Standard: ASR A1.3/DIN EN ISO 7010/DIN

67510

Scope of delivery:

1,00 ST Emergency sign ASR A1.3/DIN EN ISO 7010/DIN 67510 L148xW148 mm emergency phone film |

## **PRODUCT DESCRIPTION**

Self-adhesive film

- Photoluminescent symbol and contour edge
- According to new ASR A1.3/DIN EN ISO 7010 and DIN 67510
- Emergency telephone