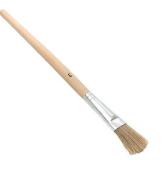

# ENAMEL PAINTING BRUSH L 195 MM W 12 MM H 5 MM SIZE 1 LIGHT COLOURED BRISTLES TINPLATE RAW WOODEN HANDLE

SKU: 4250560503244

Enamel painting brush L 195 mm W 12 mm H 5 mm size 1 light coloured bristles tinplate raw wooden handle

### **Categories:** <u>Painting essentials</u>, <u>Various paint</u> <u>brushes</u>

**Product Features:** Size: 1 Length: 195 mm Height: 5 mm

Scope of delivery: 1,00 ST Enamel painting brush L 195 mm W 12 mm H 5 mm size 1 light coloured bristles tinplate raw wooden handle |

## **PRODUCT DESCRIPTION**

Pure, pale bristles

- White metal ferrule
- Natural wooden handle Further technical information:
- Width: 12mm
- Clamp: Tinplate
- Equipped with: Pale bristles
- Handle: Natural wooden handle