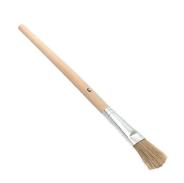

## **ENAMEL PAINTING BRUSH L 210 MM** W 18 MM H 5 MM SIZE 3 LIGHT **COLOURED BRISTLES TINPLATE RAW WOODEN HANDLE**

SKU: 4250560503268

Enamel painting brush L 210 mm W 18 mm H 5 mm size 3 light coloured bristles tinplate raw wooden handle

Categories: Painting essentials, Various paint brushes

Product Features: Size: 3

Length: 210 mm Height: 5 mm

Scope of delivery: 1,00 ST Enamel painting brush L 210 mm W 18 mm H 5 mm size 3 light coloured bristles tinplate raw wooden handle |

## PRODUCT DESCRIPTION

Pure, pale bristles

- White metal ferrule
- Natural wooden handle Further technical information:
- Width: 18mm - Clamp: Tinplate
- Equipped with: Pale bristles

- Handle: Natural wooden handle