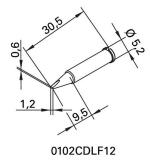

Product Features: Width: 1,2 mm

Designation of material: 0102 CDLF12/SB

Type: Chisel-shaped

Brand: ERSA

Scope of delivery: 2,00 ST Soldering tip series 102 chisel-shaped width 1.2 mm 0102 CDLF12/SB |