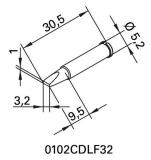

Product Features: Width: 3,2 mm

Designation of material: 0102 CDLF32/SB

Type: Chisel-shaped

Brand: ERSA

Scope of delivery: 2,00 ST Soldering tip series 102 chisel-shaped width 3.2 mm 0102 CDLF32/SB |

## **PRODUCT DESCRIPTION**

Suitable for: Soldering station i-CON PICO, article no. 4000 872 520