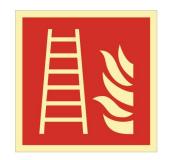

## FIRE SAFETY SYMBOL DIN EN ISO 7010 L148XW148 MM LADDER FILM

SKU: 4054773019710

Fire safety symbol DIN EN ISO 7010 L148xW148 mm ladder film

**Categories:** Fire safety symbols, Occupational Safety

Product Features: Material: Film

Width: 148 mm Length: 148 mm Type: Ladder

Standard: DIN EN ISO 7010

Scope of delivery: 1,00 ST Fire safety symbol DIN EN ISO 7010 L148xW148 mm ladder film |

## Self-adhesive film

- Photoluminescent symbol and contour edge
- According to new ASR A1.3/DIN EN ISO 7010 and DIN 67510
- Fire ladder Further technical information:
- Colour: Red/white