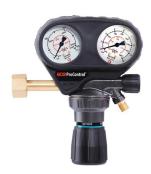

Product Features: Gas type: Oxygen

Inlet pressure: 200 bar

oxygen 200 bar 1-stage |

Max. operating pressure: 10 bar Cylinder connection: G 3/4 RH Output connection: G 1/4 RH

Type: 1-step Brand: GCE

Scope of delivery: 1,00 ST Cylinder pressure reducer ProControl

## **PRODUCT DESCRIPTION**

Complies with DIN EN ISO 2503

- Connection conforming to DIN 477
- 1-step
- Fully enclosed pressure gauge protective cap
- Stop valve for short-term interruptions in operation
- Increased protection against humidity
- Safety valve Operating instructions scannable via QR code