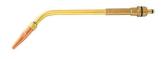

**Product Features:** Welding area: 14-20 mm

Brand: GCE

Scope of delivery: 1,00 ST Welding tip RHÖNA 2001 14-20 mm M27 x 1.5 mm |

## PRODUCT DESCRIPTION

With wrought welding nozzles

- Size 7 and 8 incl. connecting nut Connection thread: M27  $\times$  1.5 mm Shank Ø: 20 mm Further technical information:
- Connection thread: M27 x 1.5mm
- Size of insert: 7 - Shank Ø: 20mm