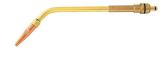

Our retail price is a recommendation only. Prices in offer may differ. All prices indicated 0,00 € will follow in the offer.

SKU: 4031182060267

Welding tip RHÖNA 2001 2-4 mm M27 x 1.5 mm

**Product Features:** Welding area: 2-4 mm Brand: GCE

## PRODUCT DESCRIPTION

With wrought welding nozzles

- Size 7 and 8 incl. connecting nut Connection thread: M27  $\times$  1.5 mm Shank Ø: 20 mm Further technical information:
- Connection thread: M27 x 1.5mm
- Size of insert: 3 - Shank Ø: 20mm