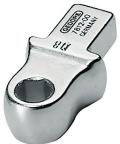

## GEDORE INSERT BIT HOLDER 7812-00 9 X 12 MM CV STEEL

**SKU:** 4002805782002

1,00 ST Insert bit holder 7812-00 9 x 12 mm CV steel

**Categories:** <u>Torque screwdriver accessories</u>, <u>Torque tools</u>

**Product Features:** Mount mm: 9 x 12 mm Hexagon socket: 5/16 Brand: GEDORE

Scope of delivery: 1,00 ST Insert bit holder 7812-00 9 x 12 mm CV steel |

## **PRODUCT DESCRIPTION**

Forged from CV steel

- Matt chrome-plated
- For torque spanners Further technical information:
- Surface: Matt chrome-plated
- Hexagon socket mm: 7,94mm
- Material: CV steel