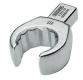

Our retail price is a recommendation only. Prices in offer may differ. All prices indicated 0,00 € will follow in the offer.

**SKU:** 4002805732175

1,00 ST Insert ring spanner 7312-17 width across flats 17 mm 9 x 12 mm CV steel

**Categories:** <u>Torque screwdriver accessories</u>, <u>Torque tools</u>

Product Features: Spanner width: 17 mm

Mount mm: 9 x 12 mm

Brand: GEDORE

Scope of delivery: 1,00 ST Insert ring spanner 7312-17 width across flats 17 mm 9 x 12 mm CV steel |

## Open

- Forged from CV steel
- Matt chrome-plated
- For torque spanners Further technical information:
- Surface: Matt chrome-plated
- Material: CV steel