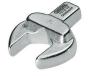

Our retail price is a recommendation only. Prices in offer may differ. All prices indicated 0,00 € will follow in the offer.

**SKU:** 4002805718162

1,00 ST Open-end insertion tool 7118-16 width across flats 16 mm 14 x 18 mm CV steel

Categories: Torque screwdriver accessories,

Torque tools

Product Features: Spanner width: 16 mm

Mount mm: 14 x 18 mm

Brand: GEDORE

Scope of delivery: 1,00 ST Open-end insertion tool 7118-16 width across flats 16 mm 14 x 18 mm CV steel |

## PRODUCT DESCRIPTION

Forged from CV steel

- Matt chrome-plated
- For torque spanners Further technical information:
- Surface: Matt chrome-plated
- Material: CV steel