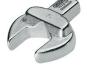

Our retail price is a recommendation only. Prices in offer may differ. All prices indicated 0,00 € will follow in the offer.

SKU: 4002805718186

1,00 ST Open-end insertion tool 7118-18 width across flats 18 mm 14 x 18 mm CV steel

**Categories:** <u>Torque screwdriver accessories,</u> <u>Torque tools</u>

Product Features: Spanner width: 18 mm

Mount mm: 14 x 18 mm

Brand: GEDORE

Scope of delivery: 1,00 ST Open-end insertion tool 7118-18 width across flats 18 mm 14 x 18 mm CV steel |

## PRODUCT DESCRIPTION

Forged from CV steel

- Matt chrome-plated
- For torque spanners Further technical information:
- Surface: Matt chrome-plated
- Material: CV steel