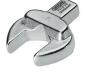

Our retail price is a recommendation only. Prices in offer may differ. All prices indicated 0,00 € will follow in the offer.

**SKU:** 4002805718193

1,00 ST Open-end insertion tool 7118-19 width across flats 19 mm 14 x 18 mm CV steel

Categories: <u>Torque screwdriver accessories</u>,

Torque tools

Product Features: Spanner width: 19 mm

Mount mm: 14 x 18 mm

Brand: GEDORE

Scope of delivery: 1,00 ST Open-end insertion tool 7118-19 width across flats 19 mm 14 x 18 mm CV steel |

## PRODUCT DESCRIPTION

Forged from CV steel

- Matt chrome-plated
- For torque spanners Further technical information:
- Surface: Matt chrome-plated
- Material: CV steel