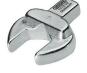

Our retail price is a recommendation only. Prices in offer may differ. All prices indicated 0,00 € will follow in the offer.

SKU: 4002805718308

1,00 ST Open-end insertion tool 7118-30 width across flats 30 mm 14 x 18 mm CV steel

Categories: Torque screwdriver accessories,

Torque tools

Product Features: Spanner width: 30 mm

Mount mm: 14 x 18 mm

Brand: GEDORE

Scope of delivery: 1,00 ST Open-end insertion tool 7118-30 width across flats 30 mm 14 x 18 mm CV steel |

## PRODUCT DESCRIPTION

Forged from CV steel

- Matt chrome-plated
- For torque spanners Further technical information:
- Surface: Matt chrome-plated
- Material: CV steel