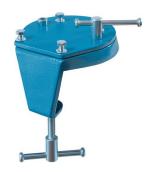

## HEUER SWIVEL CLAMP TABLE 10-60 MM THICK JAW WIDTH 120 MM SIZE 115/120 MM

SKU: 4010898119940

1,00 ST Swivel clamp table 10-60 mm thick jaw width 120 mm size 115/120 mm

**Categories:** <u>Clamping tools</u>, <u>Parallel vices</u> and accessories

**Product Features:** Width of jaw: 120 mm Suitable for: Article no. 4000 830 340, 4000

830 351

Brand: HEUER

Suitable for: Size 115/120 mm

Scope of delivery:

1,00 ST Swivel clamp table 10-60 mm thick jaw width 120 mm size 115/120 mm |

## PRODUCT DESCRIPTION

Can be easily and quickly mounted and dismantled with a few manual steps - without drilling holes

- Strong clamping lever ensures safe and easy operation
- The mounted vice can be rotated through 360°
- Guide is protected against dirt
- 4 screw mounts are matched to the HEUER vice 100 and 120
- Made in Germany
- Please select swivel clamp size 100 for the HEUER Compact vice Further technical information:
- Weight: 1.7kg
- Thickness of table: 10-60mm Supplied without vice