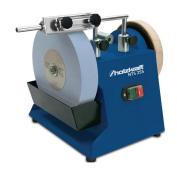

## HOLZKRAFT WET GRINDING SYSTEM NTS 255 250 X 50 X 30 (200 X 30 X 30) MM 200 W 90 MIN-1

SKU: 4036351228349

Wet grinding system NTS 255 250 x 50 x 30  $(200 \times 30 \times 30)$  mm 200 W 90 min-1

**Categories:** Bench grinders, Metal processing

Product Features: Grinding disc Ø: 250 x 50

x 30 (200 x 30 x 30) mm Nominal input power: 200 W No-load speed: 90 min-<sup>1</sup> Connector type: F

Brand: HOLZKRAFT

Scope of delivery:

1,00 ST Wet grinding system NTS 255 250 x 50 x 30 (200 x 30 x 30) mm 200 W 90 min- $^{1}$  |

## **PRODUCT DESCRIPTION**

For sharpening metal, knives and many tools

- Durable sharpening without loss of tool hardness
- Also for tool steel over 60 HRC
- Induction motor
- Splash-water-protected
- Steel casing Further technical information:
- Weight: 17kg
- Mains voltage: 230-240 V / 50 Hz Scope of supply: Water tank, whetting paste, angle gauge, universal grinding device, aluminium oxide grinding disc grit 220, leather whetting disc