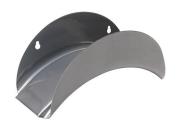

## HOSE HOLDER WIDTH 280 MM DEPTH 127 MM SHEET STEEL

SKU: 4054773024288

Hose holder width 280 mm depth 127 mm sheet steel

**Categories:** <u>Hose Technology</u>, <u>Hose trolley</u> <u>and wall holder</u>

**Product Features:** Hose capacity: For 13 mm

(1/2) = 25 m Type: Sheet steel Width: 280 mm Material: Sheet steel Depth: 127 mm

Scope of delivery: 1,00 ST Hose holder width 280 mm depth 127 mm sheet steel |