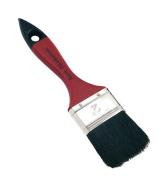

## INDUSTRIAL PAINTBRUSH SIZE MM 50 2 INCH BLACK MIXED BRISTLES INDUSTRIAL

SKU: 4250560502698

Industrial paintbrush size mm 50 2 inch black mixed bristles industrial

Categories: Paintbrushes, Painting essentials

Product Features: Width: 50 mm

Length of bristles: 45 mm

Quality: Industrial

Size: 2

Thickness: 5. Size mm: 50 mm

Scope of delivery:

12,00 ST Industrial paintbrush size mm 50 2 inch black mixed bristles industrial |

## Flat

- 5. Thickness
- Black mixed bristles
- Painted wooden handle with tinplate ferrule Further technical information:
- Clamp: Tinplate
- Equipped with: Black mixed bristles
- Handle: Varnished wood