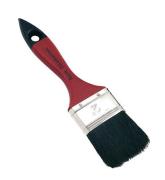

## INDUSTRIAL PAINTBRUSH SIZE MM 75 3 INCH BLACK MIXED BRISTLES INDUSTRIAL

SKU: 4250560502711

Industrial paintbrush size mm 75 3 inch black mixed bristles industrial

Categories: Paintbrushes, Painting essentials

Product Features: Width: 75 mm

Length of bristles: 50 mm

Quality: Industrial

Size: 3

Thickness: 5. Size mm: 75 mm

Scope of delivery:

12,00 ST Industrial paintbrush size mm 75 3 inch black mixed bristles industrial |

## Flat

- 5. Thickness
- Black mixed bristles
- Painted wooden handle with tinplate ferrule Further technical information:
- Clamp: Tinplate
- Equipped with: Black mixed bristles
- Handle: Varnished wood