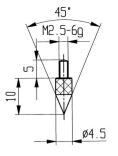

## KÄFER MEASURING INSERT 573/13 45 DEG TAPER M2.5 STEEL SUITABLE FOR DIAL GAUGES

**SKU:** 4031452620108

Measuring insert 573/13 45 deg taper M2.5 steel suitable for dial gauges

Categories: <u>Measuring aids</u>, <u>Measuring</u> <u>device accessories</u>

**Product Features:** Shape: 45° taper Ø: - mm Length: - mm Brand: KÄFER Suitable for: Dial gauges

Scope of delivery: 1,00 ST Measuring insert 573/13 45 deg taper M2.5 steel suitable for dial gauges |

## **PRODUCT DESCRIPTION**

For dial gauges Further technical information:

- Thread: M2.5
- Material: Steel