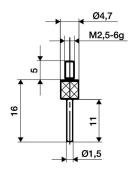

## KÄFER MEASURING INSERT 573/14 L 30 DIAMETER 1.5 MM LENGTH 30 MM PIN M2.5 STEEL SUITABLE FOR DIAL GAUGES

**SKU:** 4031452620863

Measuring insert 573/14 L 30 diameter 1.5 mm length 30 mm pin M2.5 steel suitable for dial gauges

**Categories:** Measuring aids, Measuring device accessories

Product Features: Shape: Pin

Ø: 1.5 mm Length: 30 mm Brand: KÄFER

Suitable for: Dial gauges

Scope of delivery: 1,00 ST Measuring insert 573/14 L 30 diameter 1.5 mm length 30 mm pin M2.5 steel suitable for dial gauges |

## **PRODUCT DESCRIPTION**

For dial gauges Further technical information:

- Thread: M2.5 - Material: Steel