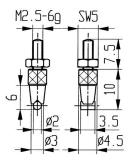

# KÄFER MEASURING INSERT 573/24 E DIAMETER 2 MM HORIZONTAL CYLINDER M2.5 STEEL SUITABLE FOR DIAL GAUGES

SKU: 4031452620740

Measuring insert 573/24 E diameter 2 mm horizontal cylinder M2.5 steel suitable for dial gauges

## Categories: <u>Measuring aids</u>, <u>Measuring</u> <u>device accessories</u>

**Product Features:** Shape: Horizontal cylinder Ø: 2 mm

Length: - mm Brand: KÄFER Suitable for: Dial gauges

Scope of delivery: 1,00 ST Measuring insert 573/24 E diameter 2 mm horizontal cylinder M2.5 steel suitable for dial gauges |

# **PRODUCT DESCRIPTION**

For dial gauges Further technical information:

- Thread: M2.5
- Material: Steel