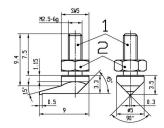

## KÄFER MEASURING INSERT 573/39 E SIDE TIP M2.5 STEEL SUITABLE FOR DIAL GAUGES

SKU: 4031452621716

Measuring insert 573/39 E side tip M2.5 steel suitable for dial gauges

**Categories:** Measuring aids, Measuring device accessories

Product Features: Shape: Side tip

Ø: - mm

Length: - mm Brand: KÄFER

Suitable for: Dial gauges

Scope of delivery:

1,00 ST Measuring insert 573/39 E side tip M2.5 steel suitable for dial gauges |

## PRODUCT DESCRIPTION

For dial gauges Further technical information:

- Thread: M2.5 - Material: Steel