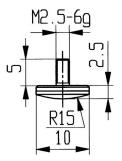

# KÄFER MEASURING INSERT 57312 H DIAMETER 10 MM ARCHED RADIUS 15 M2.5 HARD ALLOY SUITABLE FOR DIAL GAUGES

**SKU:** 4031452620092

Measuring insert 57312 H diameter 10 mm arched radius 15 M2.5 hard alloy suitable for dial gauges

## Categories: <u>Measuring aids</u>, <u>Measuring</u> <u>device accessories</u>

**Product Features:** Shape: Curved radius 15 Ø: 10 mm Length: - mm Brand: KÄFER Suitable for: Dial gauges

Scope of delivery: 1,00 ST Measuring insert 57312 H diameter 10 mm arched radius 15 M2.5 hard alloy suitable for dial gauges |

### **PRODUCT DESCRIPTION**

For dial gauges Further technical information:

- Thread: M2.5
- Material: Carbide