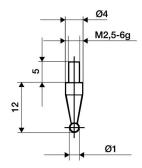

Product Features: Shape: Ball

Ø: 1 mm Length: - mm Brand: KÄFER

Suitable for: Dial gauges

Scope of delivery: 1,00 ST Measuring insert diameter 1 mm ball M2.5 steel suitable for dial gauges |

## PRODUCT DESCRIPTION

For dial gauges Further technical information:

- Thread: M2.5 - Material: Steel