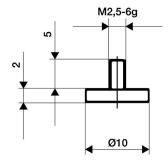

## KÄFER MEASURING INSERT DIAMETER 10 MM FLAT M2.5 STEEL SUITABLE FOR DIAL GAUGES

SKU: 4031452620061

Measuring insert diameter 10 mm flat M2.5 steel suitable for dial gauges

Categories: Measuring aids, Measuring

device accessories

Product Features: Shape: Level

Ø: 10 mm Length: - mm Brand: KÄFER

Suitable for: Dial gauges

Scope of delivery:

1,00 ST Measuring insert diameter 10 mm flat M2.5 steel suitable for dial gauges |

## PRODUCT DESCRIPTION

For dial gauges Further technical information:

- Thread: M2.5 - Material: Steel