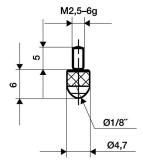

## KÄFER MEASURING INSERT LENGTH 6 MM BALL M2.5 HARD ALLOY SUITABLE FOR DIAL GAUGES

SKU: 4031452620016

Measuring insert length 6 mm ball M2.5 hard alloy suitable for dial gauges

Categories: Measuring aids, Measuring

device accessories

Product Features: Shape: Ball

Ø: - mm

Length: 6 mm Brand: KÄFER

Suitable for: Dial gauges

Scope of delivery:

1,00 ST Measuring insert length 6 mm ball M2.5 hard alloy suitable for dial gauges |

## PRODUCT DESCRIPTION

For dial gauges Further technical information:

- Thread: M2.5 - Material: Carbide