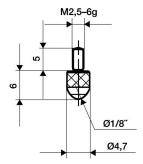

Product Features: Shape: Ball

Ø: - mm

Length: 6 mm Brand: KÄFER

Suitable for: Dial gauges

Scope of delivery:

1,00 ST Measuring insert length 6 mm ball M2.5 steel suitable for dial gauges |

## PRODUCT DESCRIPTION

For dial gauges Further technical information:

- Thread: M2.5 - Material: Steel